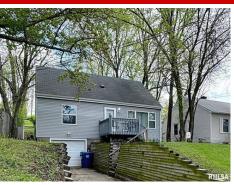

## \$125,000

Come see this charming 3-bedroom, 1-bath bungalow in Davenport, ideally located between the Mississippi Valley Fairgrounds and Downtown. The main floor offers a comfortable layout with a bright living room, an eat-in kitchen, a full bathroom, and two bedrooms. Upstairs, the entire attic has been finished as a spacious primary bedroom retreat. The basement includes laundry, storage space, and convenient interior access to the garage. Out back, you'll find a fenced yard that stretches beyond the hill to the tree lineoffering privacy and seclusion when the trees are full, especially from the inviting patio area. Updates include fresh paint in the kitchen and bathroom (2025). A great opportunity for comfortable living close to local amenities!