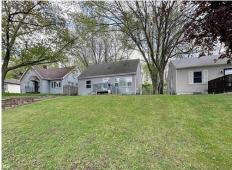

## 435 Waverly Rd, Davenport, IA 52804

- » Beds: 3 | Baths: 1 Full
- » MLS #: QC4262891
- » Single Family | 1,206 ft<sup>2</sup> | Lot: 8,276 ft<sup>2</sup>
- » More Info: 435WaverlyRd.IsForSale.com

Rich Bassford CRS., GRI. with agents Melissa Greer, Amanda DuPrey, Rob Bermes, Tim Holevoet, Leann Noack, Megan Kroll, & Anthony Reyes (309) 215-9400 (The Bassford Team) (309) 797-5800 (Office) info@thebassfordteam.com https://www.richbassford.com/

## \$125,000

Come see this charming 3-bedroom, 1-bath bungalow in Davenport, ideally located between the Mississippi Valley Fairgrounds and Downtown. The main floor offers a comfortable layout with a bright living room, an eat-in kitchen, a full bathroom, and two bedrooms. Upstairs, the entire attic has been finished as a spacious primary bedroom retreat. The basement includes laundry, storage space, and convenient interior access to the garage. Out back, you'll find a fenced yard that stretches beyond the hill to the tree lineoffering privacy and seclusion when the trees are full, especially from the inviting patio area. Updates include fresh paint in the kitchen and bathroom (2025). A great opportunity for comfortable living close to local amenities!