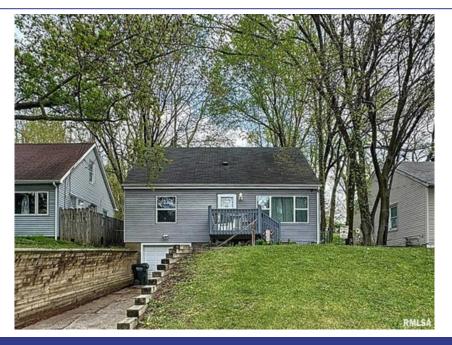

## 435 Waverly Rd, Davenport, IA 52804

- » Beds: 3 | Baths: 1 Full
- » MLS #: QC4262891
- » Single Family | 1,206 ft<sup>2</sup> | Lot: 8,276 ft<sup>2</sup>
- » More Info: 435WaverlyRd.IsForSale.com

Rich Bassford CRS., GRI. with agents Melissa Greer, Amanda DuPrey, Rob Bermes, Tim Holevoet, Leann Noack, Megan Kroll, & Anthony Reyes (309) 215-9400 (The Bassford Team) (309) 797-5800 (Office) info@thebassfordteam.com https://www.richbassford.com/

## \$125,000

Come see this charming 3-bedroom, 1-bath bungalow in Davenport, ideally located between the Mississippi Valley Fairgrounds and Downtown. The main floor offers a comfortable layout with a bright living room, an eat-in kitchen, a full bathroom, and two bedrooms. Upstairs, the entire attic has been finished as a spacious primary bedroom retreat. The basement includes laundry, storage space, and convenient interior access to the garage. Out back, you'll find a fenced yard that stretches beyond the hill to the tree lineoffering privacy and seclusion when the trees are full, especially from the inviting patio area. Updates include fresh paint in the kitchen and bathroom (2025). A great opportunity for comfortable living close to local amenities!