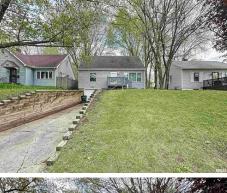

## \$125,000

Come see this charming 3-bedroom, 1-bath bungalow in Davenport, ideally located between the Mississippi Valley Fairgrounds and Downtown. The main floor offers a comfortable layout with a bright living room, an eat-in kitchen, a full bathroom, and two bedrooms. Upstairs, the entire attic has been finished as a spacious primary bedroom retreat. The basement includes laundry, storage space, and convenient interior access to the garage. Out back, you'll find a fenced yard that stretches beyond the hill to the tree lineoffering privacy and seclusion when the trees are full, especially from the inviting patio area. Updates include fresh paint in the kitchen and bathroom (2025). A great opportunity for comfortable living close to local amenities!